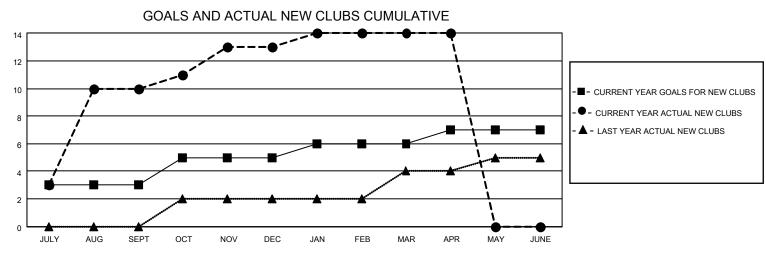

## LOCATION INDIA

District 320 E

Results as of: 4/30/2023

| Clubs                 |               |           |               | Members               |                          |                         |                                                    |
|-----------------------|---------------|-----------|---------------|-----------------------|--------------------------|-------------------------|----------------------------------------------------|
| RESULTS FOR 2022-2023 |               |           |               | RESULTS FOR 2022-2023 |                          |                         |                                                    |
| QUARTER               | NEW CLUB GOAL | NEW CLUBS | DROPPED CLUBS | QUARTER               | EMBER GROWTH NET<br>GOAL | MEMBER GROWTH<br>ACTUAL | DROPPED<br>MEMBERS ACTUAL<br>(including transfers) |
| JULY/AUG/SEPT         | 3             | 10        | 0             | JULY/AUG/SEPT         | 100                      | 363                     | 48                                                 |
| OCT/NOV/DEC           | 2             | 3         | 1             | OCT/NOV/DEC           | 100                      | 335                     | 140                                                |
| JAN/FEB/MAR           | 1             | 1         | 1             | JAN/FEB/MAR           | 50                       | 191                     | 3                                                  |
| APR/MAY/JUNE          | 1             | 0         | 0             | APR/MAY/JUNE          | 25                       | 54                      | 1                                                  |