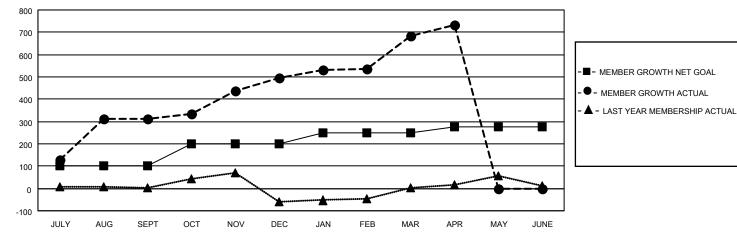

## LOCATION INDIA

District 320 E

Results as of: 4/30/2023

| Clubs                 |               |           |               | Members               |                          |                         |                                                    |
|-----------------------|---------------|-----------|---------------|-----------------------|--------------------------|-------------------------|----------------------------------------------------|
| RESULTS FOR 2022-2023 |               |           |               | RESULTS FOR 2022-2023 |                          |                         |                                                    |
| QUARTER               | NEW CLUB GOAL | NEW CLUBS | DROPPED CLUBS | QUARTER               | EMBER GROWTH NET<br>GOAL | MEMBER GROWTH<br>ACTUAL | DROPPED<br>MEMBERS ACTUAL<br>(including transfers) |
| JULY/AUG/SEPT         | 3             | 10        | 0             | JULY/AUG/SEPT         | 100                      | 363                     | 48                                                 |
| OCT/NOV/DEC           | 2             | 3         | 1             | OCT/NOV/DEC           | 100                      | 335                     | 140                                                |
| JAN/FEB/MAR           | 1             | 1         | 1             | JAN/FEB/MAR           | 50                       | 191                     | 3                                                  |
| APR/MAY/JUNE          | 1             | 0         | 0             | APR/MAY/JUNE          | 25                       | 54                      | 1                                                  |